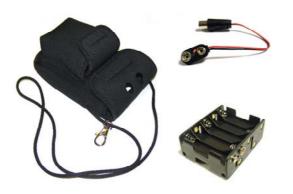

## **EZ-SAT**

The **EZ-SAT** uses the receiver LNB power as illustrated above or utilizes an external battery pack accessory as shown below. The standard kit includes the following items.

F-F connecting cable Instructions USB lead

The **EZ-SAT** accessories are available from Perfect Vision. AA Batteries are not included. Long life alkali batteries are recommended.

**Note:** The *EZ-SAT* is ideal for single LNB installations and is **NOT** suitable for multi LNB assemblies such as DirecTv SWM, Dish Network 1000 or similar.