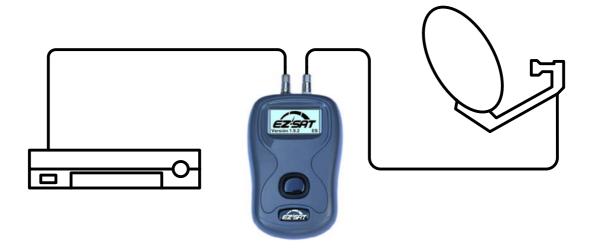

## **EZ-SAT**

The **EZ-SAT** uses the receiver LNB power as illustrated above or utilizes an external battery pack accessory as shown below. The standard kit includes the following items.

F-F connecting cable Instructions USB lead